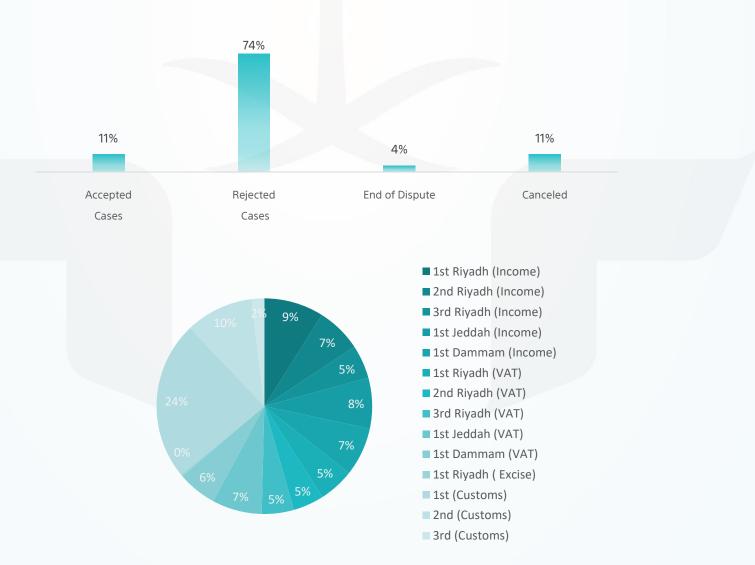

## Monthly Report for Committees' works

Until October 2021

**Completed Cases** 

| Initial | Committee              | Accepted<br>Cases | <b>Rejected Cases</b> | End of Dispute | Canceled | Total  |
|---------|------------------------|-------------------|-----------------------|----------------|----------|--------|
| Income  | 1 <sup>st</sup> Riyadh | 161               | 1,856                 | 13             | 186      | 2,216  |
|         | 2 <sup>nd</sup> Riyadh | 45                | 1,441                 | 26             | 165      | 1,677  |
|         | 3 <sup>rd</sup> Riyadh | 139               | 936                   | 16             | 154      | 1,245  |
|         | 1 <sup>st</sup> Jeddah | 287               | 1,391                 | 19             | 187      | 1,884  |
|         | 1 <sup>st</sup> Dammam | 298               | 1,233                 | 12             | 266      | 1,809  |
| VAT     | 1 <sup>st</sup> Riyadh | 116               | 797                   | 149            | 246      | 1,308  |
|         | 2 <sup>nd</sup> Riyadh | 169               | 833                   | 93             | 57       | 1,152  |
|         | 3 <sup>rd</sup> Riyadh | 132               | 888                   | 61             | 112      | 1,193  |
|         | 1 <sup>st</sup> Jeddah | 160               | 1366                  | 94             | 226      | 1,846  |
|         | 1 <sup>st</sup> Dammam | 216               | 947                   | 133            | 167      | 1,463  |
| Excise  | 1 <sup>st</sup> Riyadh | 5                 | 66                    | 0              | 2        | 73     |
| Customs | 1 <sup>st</sup>        | -                 |                       | -              | -        | 5,905  |
|         | 2 <sup>nd</sup>        | -                 | -                     | -              | -        | 2,525  |
|         | 3 <sup>rd</sup>        | -                 | -                     | -              | -        | 476    |
|         | Total                  | 1,728             | 11,754                | 616            | 1,768    | 24,772 |